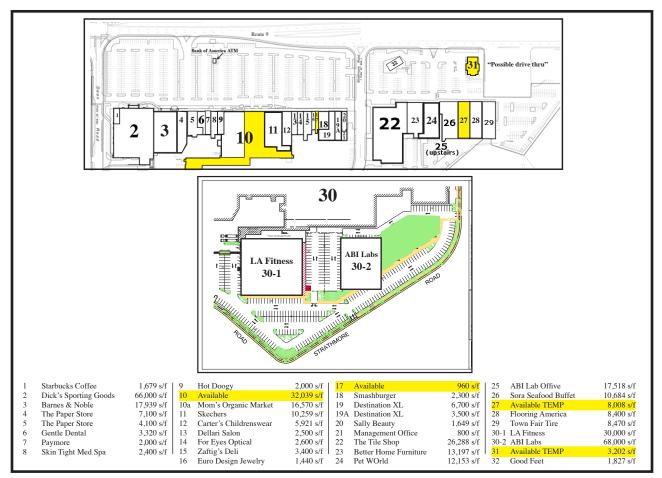

## **Natick, Massachusetts**

Sherwood Plaza is one of the best known retail properties in the greater Boston market. It is located along ¼ mile of Route 9 across from the Natick Mall in the heralded area known as the "Golden Mile" due to high sales in the vicinity. National and regional retailers anchor the property with known names such as Dick's Sporting Goods, Barnes & Noble, Skechers, The Tile Shop and LA Fitness to name a few. Approximately 65,000 cars a day pass this property which has been transformed into a "lifestyle look" center. With over 300,000 SF of retail facing Route 9, and 2.5 visits per year, nestled among biotech & software giants, Sherwood Plaza offers retailers an ideal location for their businesses.