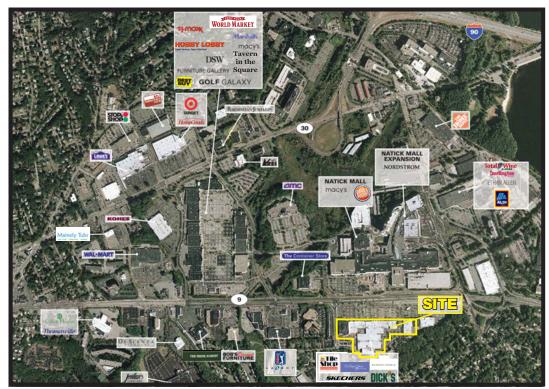

## **Natick, Massachusetts**

Sherwood Plaza is one of the best known retail properties in the greater Boston market. It is located along ¼ mile of Route 9 across from the Natick Mall in the heralded area known as the "Golden Mile" due to high sales in the vicinity. National and regional retailers anchor the property with known names such as Dick's Sporting Goods, Barnes & Noble, Skechers, The Tile Shop and LA Fitness to name a few. Approximately 65,000 cars a day pass this property which has been transformed into a "lifestyle look" center. With over 300,000 SF of retail facing Route 9, and 2.5 visits per year, nestled among biotech & software giants, Sherwood Plaza offers retailers an ideal location for their businesses.