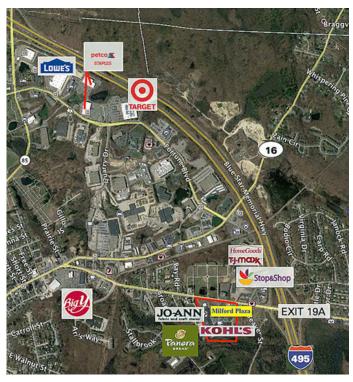

## Route 109, Milford, MA

Come join the retailers at the updated Milford Plaza with high performing Kohl's Department store, Panera Bread, Jo Ann Fabrics and many more! With over 29,000 cars passing this site daily on Route 109, and over \$1.5 million visitors annually, this center serves surrounding high income towns as well as the immediate population of Milford. There are over 52,325 employees within 5 miles. Great pylon signage and parking with national and regional tenants. New and upcoming leasing opportunities exist today.