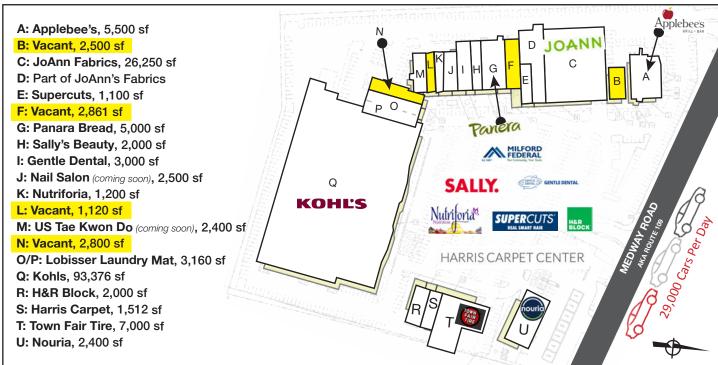

## Route 109, Milford, MA

Come join the retailers at the updated Milford Plaza with high performing Kohl's Department store, Panera Bread, Jo Ann Fabrics and many more! With over 29,000 cars passing this site daily on Route 109, and over \$1.5 million visitors annually, this center serves surrounding high income towns as well as the immediate population of Milford. There are over 52,325 employees within 5 miles. Great pylon signage and parking with national and regional tenants. New and upcoming leasing opportunities exist today.