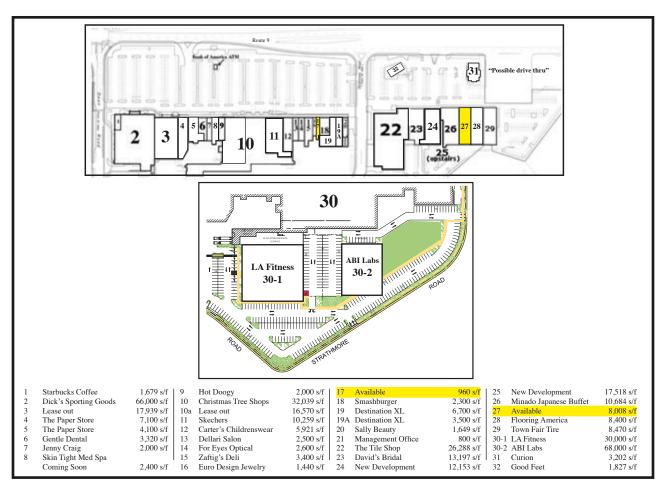

## **Natick, Massachusetts**

Sherwood Plaza is one of the best known retail properties in the greater Boston market. It is located along ¼ mile of Route 9 across from the Natick Mall in the heralded area known as the "Golden Mile" due to high sales in the vicinity. National and regional retailers anchor the property with known names such as Dick's Sporting Goods, Christmas Tree Shops, David's Bridal, Skechers and LA Fitness to name a few. Approximately 65,000 cars a day pass this property which has been transformed into a "lifestyle look" center. With over 300,000 SF of retail facing Route 9, and nestled amoung biotech & software giants, Sherwood Plaza offers retailers an ideal location for their businesses.