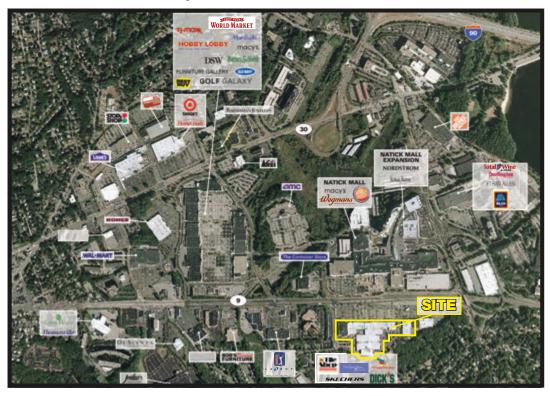

## **Natick, Massachusetts**

Sherwood Plaza is one of the best known retail properties in the greater Boston market. It is located along ¼ mile of Route 9 across from the Natick Mall in the heralded area known as the "Golden Mile" due to high sales in the vicinity. National and regional retailers anchor the property with known names such as Dick's Sporting Goods, Christmas Tree Shops, David's Bridal, Skechers and LA Fitness to name a few. Approximately 65,000 cars a day pass this property which has been transformed into a "lifestyle look" center. With over 300,000 SF of retail facing Route 9, and nestled amoung biotech & software giants, Sherwood Plaza offers retailers an ideal location for their businesses.