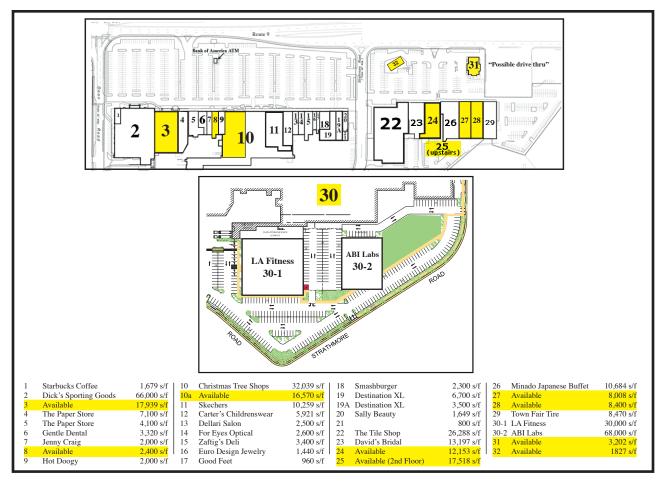

## **Natick, Massachusetts**

Sherwood Plaza is one of the best known retail properties in the greater Boston market. It is located along ¼ mile of Route 9 across from the Natick Mall in the heralded area known as the "Golden Mile" due to high sales in the vicinity. National and regional retailers anchor the property with known names such as Dick's Sporting Goods, Christmas Tree Shops, David's Bridal, Carter's Children Wear and LA Fitness to name a few. Approximately 65,000 cars a day pass this property which has been transformed into a "lifestyle look" center. With over 300,000 SF of retail facing Route 9, and nestled amoung biotech & software giants, Sherwood Plaza offers retailers an ideal location for their businesses.