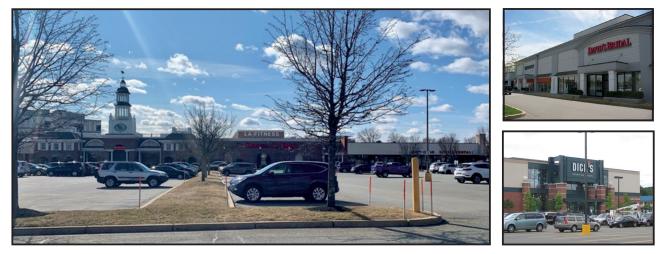

## **Natick, Massachusetts**

Sherwood Plaza is one of the best known retail properties in the greater Boston market. It is located along ¼ mile of Route 9 across from the Natick Mall in the heralded area known as the "Golden Mile" due to high sales in the vicinity. National and regional retailers anchor the property with known names such as Dick's Sporting Goods, Christmas Tree Shops, David's Bridal, Carter's Children Wear and LA Fitness to name a few. Approximately 65,000 cars a day pass this property which has been transformed into a "lifestyle look" center. With over 300,000 SF of retail facing Route 9, and nestled amoung biotech & software giants, Sherwood Plaza offers retailers an ideal location for their businesses.