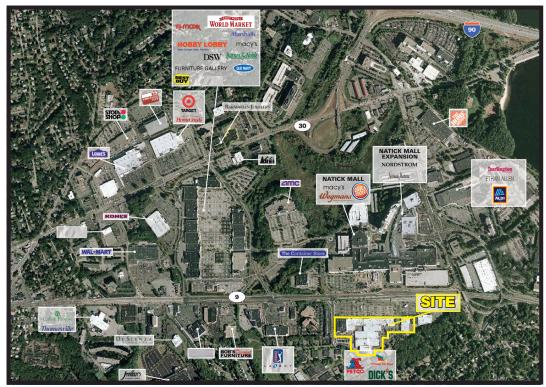

## **Natick, Massachusetts**

Sherwood Plaza is one of the best known retail properties in the greater Boston market. It is located along ¼ mile of Route 9 across from the Natick Mall in the heralded area known as the "Golden Mile" due to high sales in the vicinity. National and regional retailers anchor the property with known names such as Dick's Sporting Goods, Christmas Tree Shops, David's Bridal, Carter's Children Wear and LA Fitness to name a few. Approximately 65,000 cars a day pass this property which has been transformed into a "lifestyle look" center. With over 300,000 SF of retail facing Route 9, and nestled amoung biotech & software giants, Sherwood Plaza offers retailers an ideal location for their businesses.