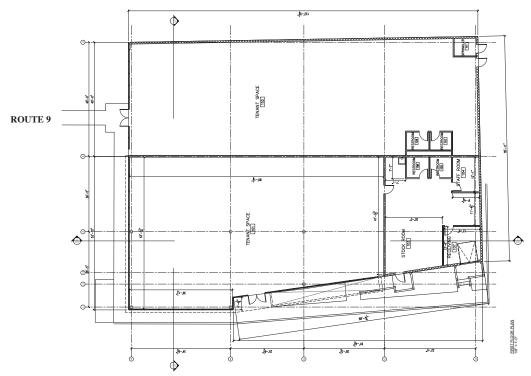

### Framingham, MA

The Bullseye of the Metro West Market. This site captures the best traffic and visibility in the market. New construction with high efficiency materials and systems. Pylon signage with 60,000 cars a day. This high profile building is directly <u>across the street</u> <u>from the famed Shoppers World</u> and <u>Natick Mall</u>.