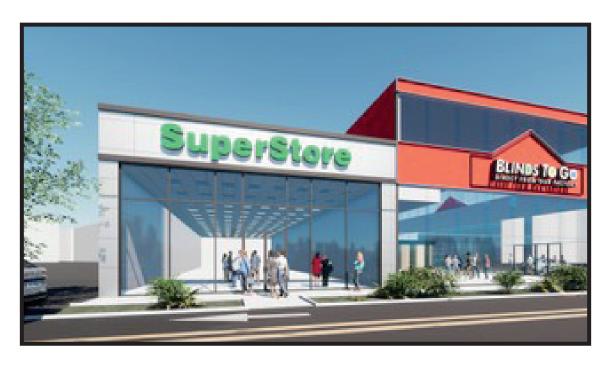

### Framingham, MA

The Bullseye of the Metro West Market. This site captures the best traffic and visibility in the market. New construction with high efficiency materials and systems. Pylon signage with 60,000 cars a day. This high profile building is directly <u>across the street</u> <u>from the famed Shoppers World</u> and <u>Natick Mall</u>.