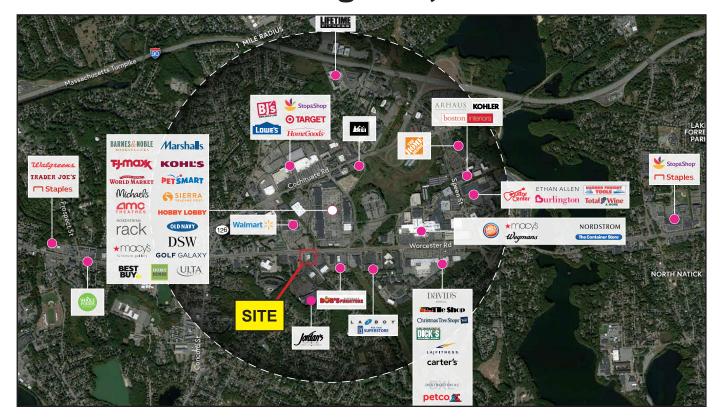

### Framingham, MA

The Bullseye of the Metro West Market. This site captures the best traffic and visibility in the market. New construction with high efficiency materials and systems. Pylon signage with 60,000 cars a day. This high profile building is directly <u>across the street</u> <u>from the famed Shoppers World</u> and <u>Natick Mall</u>.