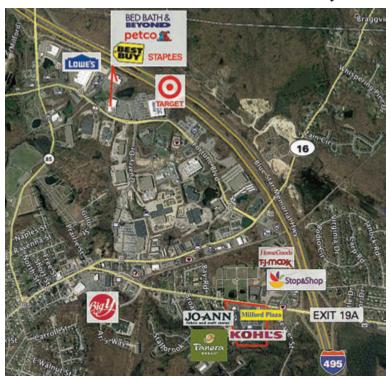

Come join the retailers at the newly renovated

Milford Plaza with high performing Kohl's Department store, Panera Bread, Jo Ann Fabrics and many more! With over 29,000 cars passing this site daily on Route 109, this center serves surrounding high income towns as well as the immediate population of Milford. There are over 47,384 employees within 5 miles. Great pylon signage and parking with national and regional tenants. New and upcoming leasing opportunities exist today.