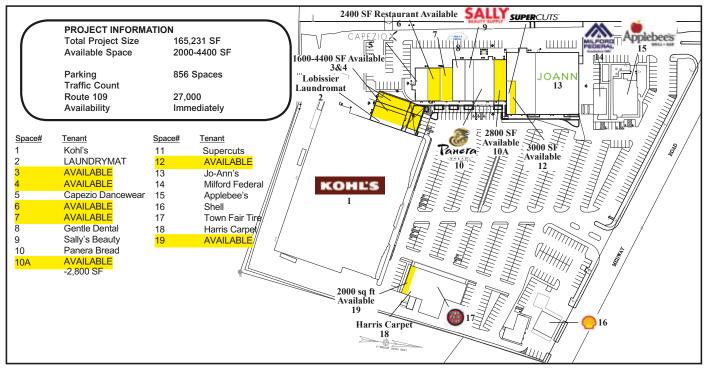

Come join the retailers at the newly renovated

Milford Plaza with high performing Kohl's Department store, Panera Bread, Jo Ann Fabrics and many more! With over 29,000 cars passing this site daily on Route 109, this center serves surrounding high income towns as well as the immediate population of Milford. There are over 47,384 employees within 5 miles. Great pylon signage and parking with national and regional tenants. New and upcoming leasing opportunities exist today.