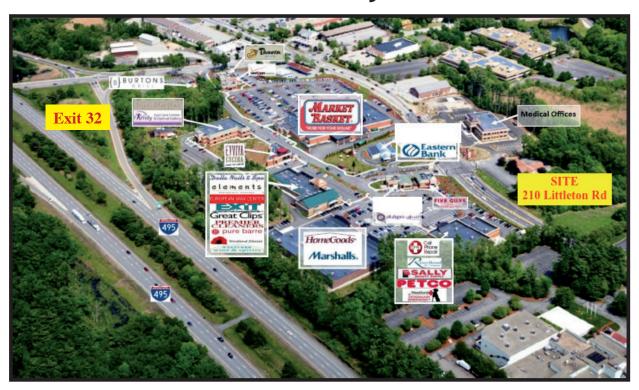

## Westford, MA

Come join our new construction retail center located along Route 110 in thriving Westford MA! Up to 16,000 SF available with over 22,000 cars passing the site daily. The newly planned center is directly across the street from the Westford Regency hotel and the main entrance to Cornerstone Square, a popular shopping center anchored by Market Basket, TJ Mass, Home Goods, Marshalls. Petco, Panera Bread and many more. Other neighboring tenants include, Rite Aid, Whole Foods and CVS. Leasing opportunities are available from 1,000 SF to 5,500 SF.

# 210 Littleton Road Westford, MA

For more information contact: