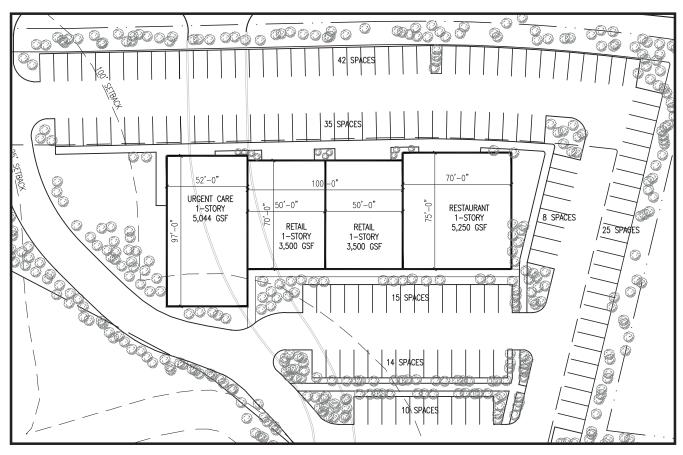

## Westford, MA

Come join our new construction retail center located along Route 110 in thriving Westford MA! Up to 16,000 SF available with over 22,000 cars passing the site daily. The newly planned center is directly across the street from the Westford Regency hotel and the main entrance to Cornerstone Square, a popular shopping center anchored by Market Basket, TJ Mass, Home Goods, Marshalls. Petco, Panera Bread and many more. Other neighboring tenants include, Rite Aid, Whole Foods and CVS. Leasing opportunities are available from 1,000 SF to 5,500 SF.