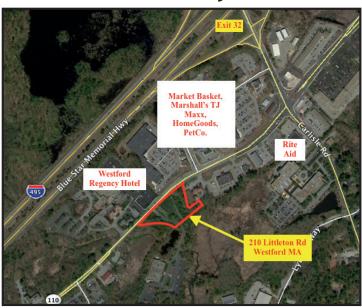

## Westford, MA

Come join our new construction retail center located along Route 110 in thriving Westford MA! Up to 16,000 SF available with over 22,000 cars passing the site daily. The newly planned center is directly across the street from the Westford Regency hotel and the main entrance to Cornerstone Square, a popular shopping center anchored by Market Basket, TJ Mass, Home Goods, Marshalls. Petco, Panera Bread and many more. Other neighboring tenants include, Rite Aid, Whole Foods and CVS. Leasing opportunities are available from 1,000 SF to 5,500 SF.

# 210 Littleton Road Westford, MA

For more information contact: