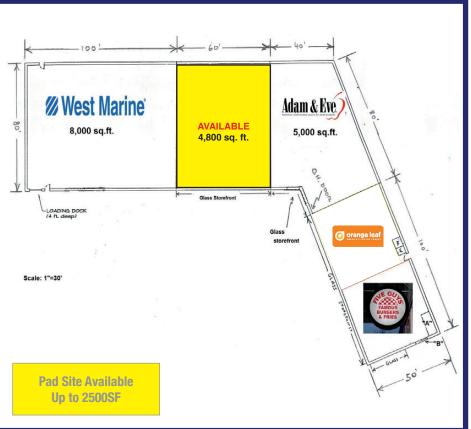

## Pad Site & In-Line Space FOR LEASE

Join the recently opened Five Guys Burgers, West Marine and other retailers on Route 6, which is the major retail corridor servicing the east bay of Rhode Island and Massachusetts. This property is strategically located along Route 6 at the intersection of Route 114A. It is just <sup>1</sup>/<sub>4</sub> mile from the interstate Route 195 (Exit 1). The property is located in the heart of the retail trade area in close proximity to Walmart, Lowes, Sam's Club, Target and Best Buy.