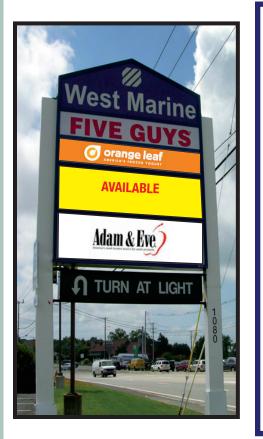

## Pad Site & In-Line Space FOR LEASE

Join the recently opened Five Guys Burgers, West Marine and other retailers on Route 6, which is the major retail corridor servicing the east bay of Rhode Island and Massachusetts. This property is strategically located along Route 6 at the intersection of Route 114A. It is just <sup>1</sup>/<sub>4</sub> mile from the interstate Route 195 (Exit 1). The property is located in the heart of the retail trade area in close proximity to Walmart, Lowes, Sam's Club, Target and Best Buy.

# **1080 Fall River Avenue**

GREEN

ASSOCIATE

For more information contact: