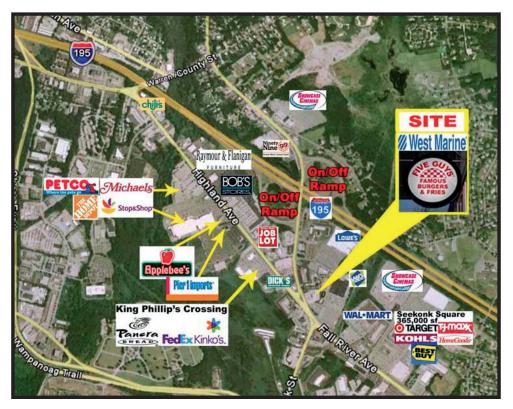

## Pad Site & In-Line Space FOR LEASE

Join the recently opened Five Guys Burgers, West Marine and other retailers on Route 6, which is the major retail corridor servicing the east bay of Rhode Island and Massachusetts. This property is strategically located along Route 6 at the intersection of Route 114A. It is just <sup>1</sup>/<sub>4</sub> mile from the interstate Route 195 (Exit 1). The property is located in the heart of the retail trade area in close proximity to Walmart, Lowes, Sam's Club, Target and Best Buy.