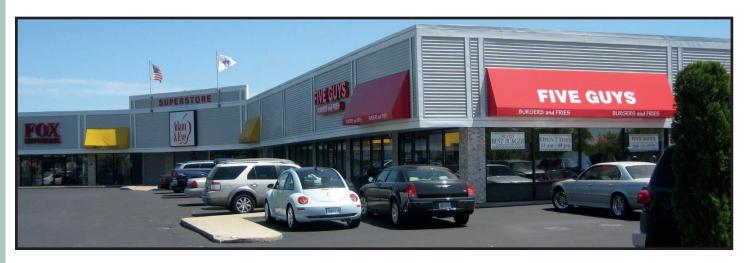

## Pad Site & In-Line Space FOR LEASE

Join the recently opened Five Guys Burgers, West Marine and other retailers on Route 6, which is the major retail corridor servicing the east bay of Rhode Island and Massachusetts. This property is strategically located along Route 6 at the intersection of Route 114A. It is just <sup>1</sup>/<sub>4</sub> mile from the interstate Route 195 (Exit 1). The property is located in the heart of the retail trade area in close proximity to Walmart, Lowes, Sam's Club, Target and Best Buy.

# **1080 Fall River Avenue**

GREEN

ASSOCIATE

For more information contact: